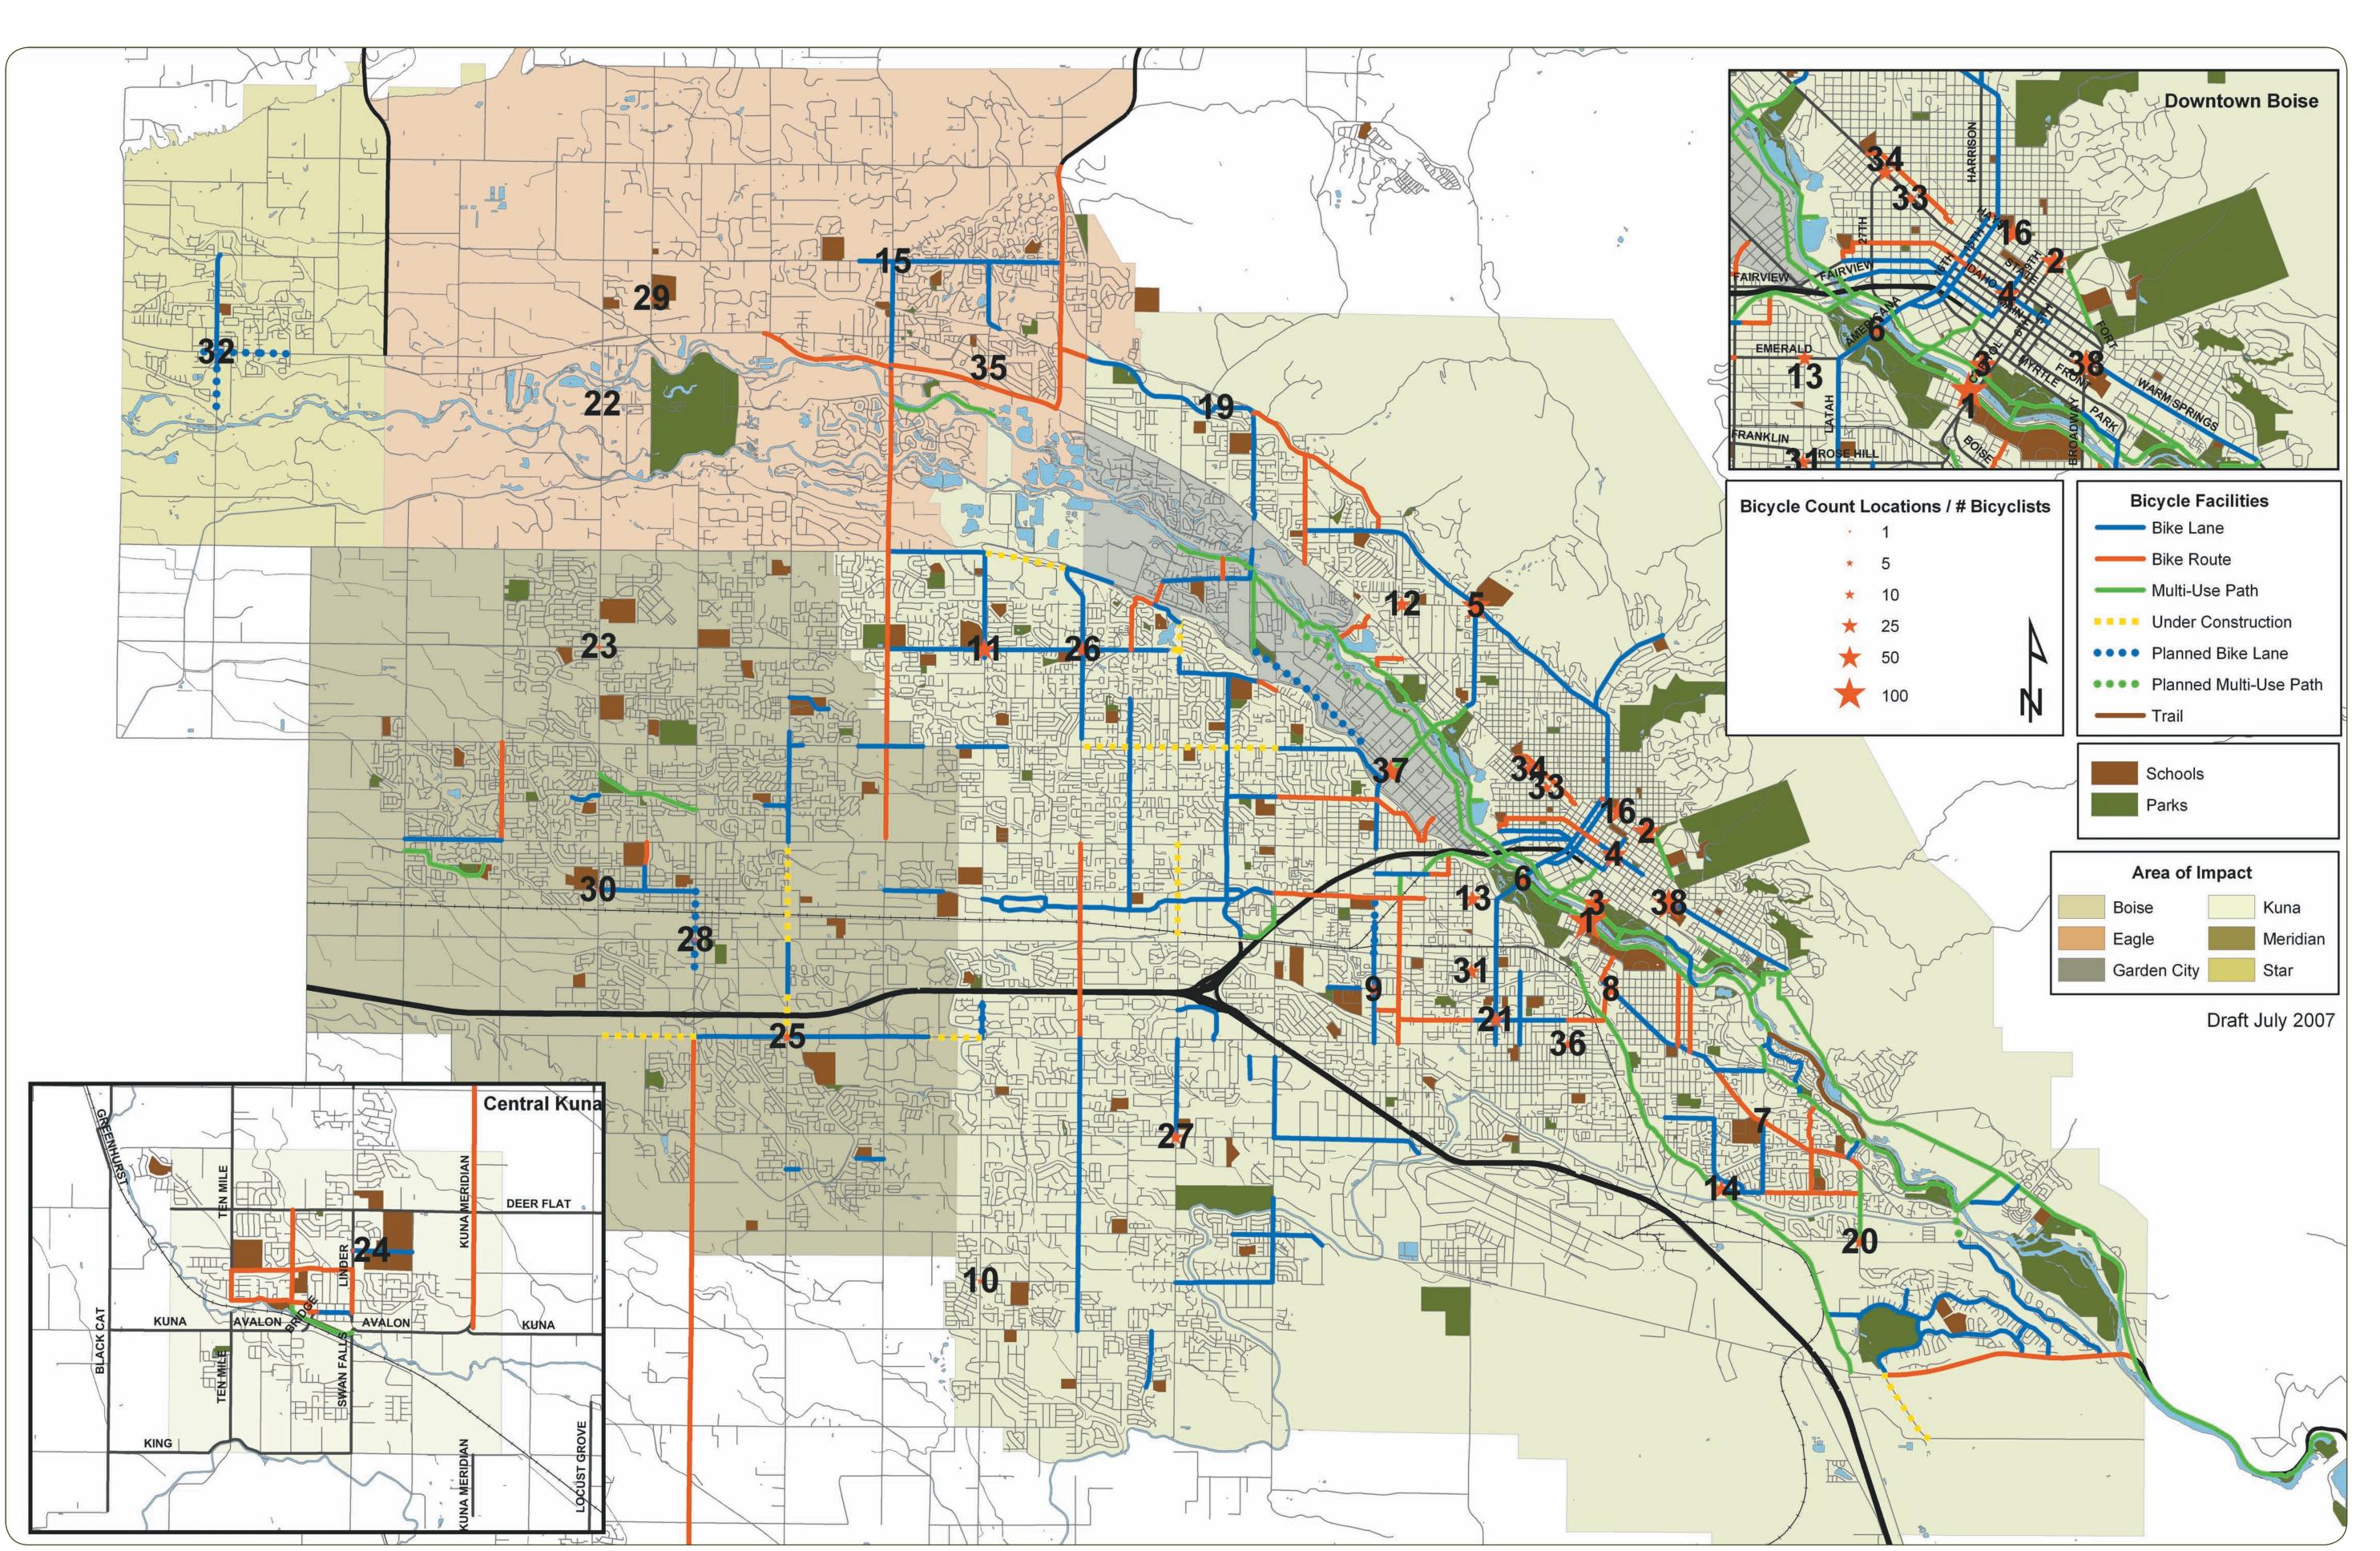

## Bicycle Count Summary

## **Count Methodology**

Bicycle counts were conducted over a three-week period on the following dates (Tues-Thurs):

- April 24th 26th
- May 1st 3rd
- May 8th 12th

AM counts were done from 7-9 AM. PM counts were done from 4-6 PM.

## **User Count Table**

| Lasafian ID | 1 4!                         | Tatal Occaliata | Time Deviced | T-4-1 0:-1        |
|-------------|------------------------------|-----------------|--------------|-------------------|
| Location ID |                              | Total Cyclists  | Time Period  | Total on Sidewalk |
| 1           | 8th/GB                       | 141             | am           | 10                |
| 2           | 8th/Fort                     | 82              | am           | 3                 |
| 3           | 8th/River                    | 84              | am           | 39                |
| 4           | 10th/Bannock                 | 69              | am           | 1                 |
| 5           | 36th/Hill                    | 83              | pm           | 8                 |
| 6           | Americana Bridge @ Greenbelt | 28              | pm           | 21                |
| 7           | Boise/Apple                  | 16              | am           | 9                 |
| 8           | Boise/Protest                | 29              | am           | 21                |
| 9           | Cassia/Curtis                | 21              | am           | 8                 |
| 10          | Cloverdale/La Grange         | 5               | am           | 4                 |
| 11          | Cloverdale/McMillan          | 48              | pm           | 24                |
| 12          | Collister/Catalpa            | 33              | pm           | 0                 |
| 13          | Emerald/Roosevelt            | 33              | pm           | 1                 |
| 14          | Federal Way/Bergeson         | 36              | pm           | 33                |
| 16          | Fort/13th                    | 51              | am           | 21                |
| 20          | Holocomb/Amity               | 21              | pm           | 5                 |
| 21          | Kootenai/Latah               | 31              | pm           | 2                 |
| 23          | Linder/McMilan               | 4               | am           | 0                 |
| 24          | Linder/Porter                | 4               | am           | 2                 |
| 25          | Locust/Overland              | 15              | pm           | 12                |
| 26          | McMillan/Five Mile           | 29              | pm           | 14                |
| 27          | Maple Grove/Victory          | 24              | pm           | 12                |
| 28          | Meridian/ Franklin           | 4               | am           | 2                 |
| 29          | Park Lane                    | 3               | am           | 0                 |
| 30          | Pine/Linder                  | 3               | am           | 1                 |
| 31          | Rose Hill/Roosevelt          | 29              | am           | 13                |
| 32          | Star Road/Hwy 44             | 1               | am           | 1                 |
| 33          | State/23rd                   | 18              | am           | 16                |
| 34          | State/27th                   | 34              | pm           | 25                |
| 35          | State/Edgewood               | 3               | pm           | 2                 |
| 36          | Vista/Overland               | 15              | am           | 11                |
| 37          | VMP/Chinden                  | 63              | pm           | 44                |
| 38          | Warm Springs/Broadway        | 99              | pm           | 68                |
|             | Totals                       | 1159            | P. 7.7.      | 433               |