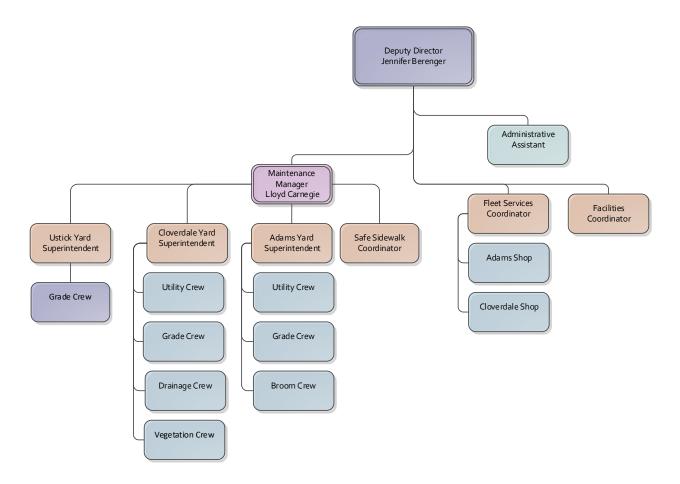

#### **Organizational Chart**

The Maintenance Division is responsible for maintaining more than 5,250 lane miles of roadway and more than 810 bridges and large culverts within the ACHD's jurisdiction. Maintenance operations are based out of three maintenance yards strategically postured throughout Ada County: Adams Yard, Cloverdale Yard, and Ustick Yard. The Maintenance Division is also responsible for the Safe Sidewalks Program, Fleet Services, and Facilities Management.

The Deputy Director oversees all operations of the Division and is responsible for the long-term planning of future operational needs. The Maintenance Manager oversees operations in three maintenance yards as well as the Safe Sidewalk Program.

- The Adams Yard is in Garden City and crews within this section are responsible for the District's roadway maintenance in the northern and eastern parts of Ada County. This includes pothole patching, pavement repairs, crack sealing, chip sealing, anti-icing, snow removal, concrete repairs, grading of gravel roads, shoulder maintenance, and miscellaneous storm drain and irrigation repairs. This section is also responsible for sweeping throughout the entire county.
- The Cloverdale Yard is located on North Cloverdale Road and crews within this section are responsible for the District's roadway maintenance in the southern and western parts of Ada County. This includes pothole patching, pavement repairs, crack sealing, chip

sealing, anti-icing, snow removal, guardrail repair, concrete repairs, grading of gravel roads, shoulder maintenance, and miscellaneous storm drain and irrigation repairs. This section is also responsible for cleaning storm drains, vegetation management and bridge maintenance throughout the entire county.

- The Ustick Yard is located on Ustick Road, west of Ten Mile Road and is a new facility to be developed over the next several years. When construction is completed, it will aid both Adams and Cloverdale Yards with roadway maintenance in Ada County.
- The Safe Sidewalk Program is responsible for identifying deficient pedestrian facilities and making the required repairs to the sidewalk and pedestrian ramps to bring them into compliance with ADA guidelines. Budget and expenditures for this program are captured within the Capital Construction budget.
- Fleet Management is responsible for all the acquisition, maintenance, and disposal of ACHD equipment. The District fleet consists of a wide variety of equipment including passenger vehicles, pickups, dump trucks, vacuum trucks, patch trucks, aerial bucket trucks, sweepers, loaders, graders, backhoes, rollers, stripers, tank oil sprayers, sanders, plows, and various small equipment. The two shops located at the Adams and Cloverdale sites are responsible for the maintenance, repair, and modification of District equipment.
- Facilities Management maintains District owned buildings and grounds as well as all the contracting and oversight for the service agreements, remodels, new construction of facilities, and assists with new site acquisitions related to ACHD occupied properties.