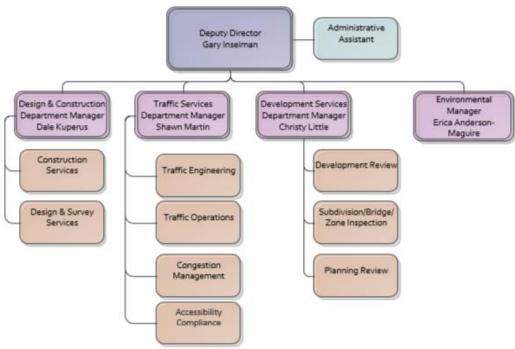

#### **Organizational Chart**

#### **Design & Construction Department**

The Design & Construction Department is responsible for the administration and implementation of the District's engineering, design and construction programs. The department provides engineering services essential to support internal and external maintenance and construction operations, including survey, design, construction, drainage, and quality assurance for new and existing highway improvements.

#### **Development Services**

The Development Services Department is responsible for reviewing all development applications, street improvement plans, final plats and inspecting new roadway construction to ensure conformance with the District's standards and policies. Development Services staff also administer the District's Development Impact Fee Program. The program is for planning and financing new ACHD system improvements (arterial roads and intersections) needed to serve new growth and development, including development of the ACHD 20-year Capital Improvement Plan, all of which are necessary to promote and accommodate orderly growth and development in Ada County.

#### **Environmental**

The Environmental Department's mission is to effectively manage all environmental issues related to work performed by the District and within the District's jurisdiction. This includes enhancing water quality in accordance with federal requirements, minimizing erosion damage, and preserving water resources for future generations.

#### **Traffic Department**

The Traffic Department is responsible for planning, designing, and providing efficient vehicle, pedestrian and bicycle movement and safety in Ada County. They handle all traffic related issues throughout the county, except those on the State Highway and Interstate systems which are under the jurisdiction of the Idaho Transportation Department (ITD). By agreement with ITD, the department operates and maintains all traffic signals in Ada County, along with traffic monitoring and communication information related to the State Highway and Freeway systems. The Department works closely with various entities to facilitate, investigate, and implement needed and required changes that affect the safety and lives of the residents in the county. The Department is comprised of four sections: Traffic Operations, Traffic Engineering, Accessibility Compliance, and Congestion Management.