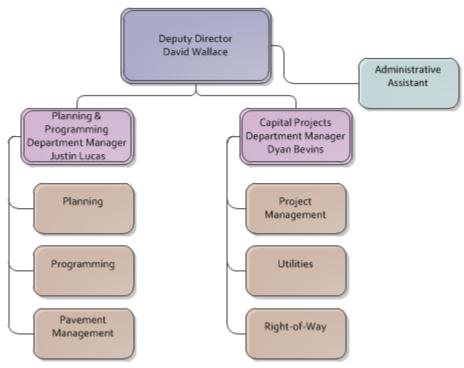

#### **Organizational Chart**

Figure 12

#### **Division Services**

The Planning, Programming and Capital Project Management (Plans and Projects) Division creates short, medium and long-range transportation plans, uses pavement management "best practices," and finds external funding for upcoming Highway District work. Those plans are then converted into projects large and small, and managed throughout all phases from concept design to construction completion.

- The Planning and Programming Department conducts corridor transportation studies, performs transportation modeling, develops the District-wide Strategic Plan, and conducts mid-term investment planning via the Integrated Five-Year Work Plan. The Department solicits and receives community program requests and applications from citizens and partner agencies, and programs sidewalks, bicycle improvements and pedestrian enhancement projects. The department also pursues and manages outside funding opportunities for the District. Pavement Management is responsible for establishing pavement condition information and determining the type and schedule for performing pavement maintenance on roadways. Through the Pavement Management Program, the division inspects and monitors the condition of all roadways under ACHD's jurisdiction for repair or rebuild as necessary to maintain District standards.
- The Capital Projects Management Department is responsible for the management of all Highway District capital projects including scheduling, cost estimating, project controls, and administration. All phases of the projects are covered from concept development

through final design, right-of-way acquisition and construction. Continuous process improvement is a critical component of the work. The department also coordinates with all utilities in the public rights-of-way. The Right of Way Section is responsible for acquiring property for the District's capital projects. They also initiate and manage license agreements for long term activities in the public rights of way (e.g. landscaping, fences, etc.), organize the vacation of public right of way that is no longer needed, and manage and dispose of/sell real estate surplus to District needs.