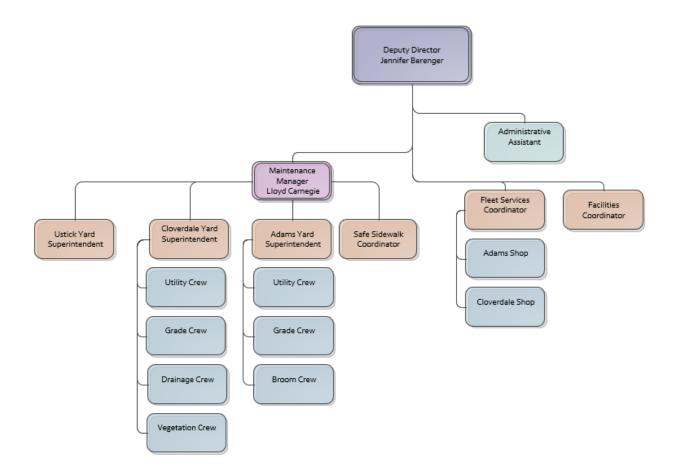

#### **Organizational Chart**

Figure 13

The Deputy Director oversees all operations of the Division and is responsible for the long-term planning of future operational needs. The Maintenance Manager oversees operations in three maintenance yards as well as the Safe Sidewalk Program.

• The Adams Yard is in Garden City and crews within this section are responsible for the District's roadway maintenance in the northern and eastern parts of Ada County. This includes pothole patching, pavement repairs, crack sealing, chip sealing, anti-icing, snow removal, concrete repairs, grading of gravel roads, shoulder maintenance, and miscellaneous storm drain and irrigation repairs. This section is also responsible for sweeping throughout the entire county.

- The Cloverdale Yard is located on North Cloverdale Road and crews within this section are responsible for the District's roadway maintenance in the southern and western parts of Ada County. This includes pothole patching, pavement repairs, crack sealing, chip sealing, anti-icing, snow removal, guardrail repair, concrete repairs, grading of gravel roads, shoulder maintenance, and miscellaneous storm drain and irrigation repairs. This section is also responsible for cleaning storm drains, vegetation management and bridge maintenance throughout the entire county.
- The Ustick Yard is located on Ustick Road, west of Ten Mile Road and is a new facility to be developed over the next several years. When construction is completed, it will aid both Adams and Cloverdale Yards with roadway maintenance in Ada County.
- The Safe Sidewalk Program is responsible for identifying deficient pedestrian facilities and making the required repairs to the sidewalk and pedestrian ramps to bring them into compliance with ADA guidelines. Budget and expenditures for this program are captured within the Capital Construction budget.
- Fleet Management is responsible for all the acquisition, maintenance, and disposal of ACHD equipment. The District fleet consists of a wide variety of equipment including passenger vehicles, pickups, dump trucks, vacuum trucks, patch trucks, aerial bucket trucks, sweepers, loaders, graders, backhoes, rollers, stripers, tank oil sprayers, sanders, plows, and various small equipment. The two shops located at the Adams and Cloverdale sites are responsible for the maintenance, repair, and modification of District equipment.
- Facilities Management maintains District owned buildings and grounds as well as all the contracting and oversight for the service agreements, remodels, new construction of facilities, and assists with new site acquisitions related to ACHD occupied properties.