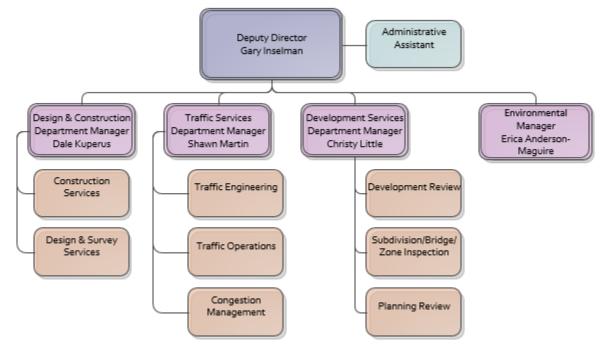

# **Organizational Chart**

Figure 14

# **Design & Construction Department**

The Design & Construction Department is responsible for the administration and implementation of the District's engineering, design and construction programs. The department provides engineering services essential to support internal and external maintenance and construction operations, including survey, design, construction, drainage, and quality assurance for new and existing highway improvements.

# **Development Services Department**

The Development Services Department is responsible for reviewing all development applications, street improvement plans, final plats and inspecting the construction to ensure conformance with the District's standards and policies. Development Services staff also administer the District's Development Impact Fee Program. The program is for planning and financing new ACHD system improvements (arterial roads and intersections) needed to serve new growth and development, including development of the ACHD 20-year Capital Improvement Plan, all of which are necessary to promote and accommodate orderly growth and development in Ada County.

# **Environmental Department**

The Environmental Department's mission is to effectively manage all environmental issues related to work performed by the District and within the District's jurisdiction. This includes enhancing water quality in accordance with federal requirements, minimizing erosion damage, and preserving water resources for future generations.

# **Traffic Department**

The Traffic Department is responsible for planning, designing, and providing efficient traffic flow and safety in Ada County. They handle all traffic related issues throughout the county, except those on the State Highway and Interstate systems which are under the jurisdiction of the Idaho Transportation Department (ITD). By agreement with ITD, the department operates and maintains all traffic signals in Ada County, along with traffic monitoring and communication information related to the State Highway and Freeway systems. The Department works closely with various entities to facilitate, investigate, and implement needed and required changes that affect the safety and lives of the residents in the county. The Department is comprised of three sections: Traffic Operations, Traffic Engineering, and Congestion Management.